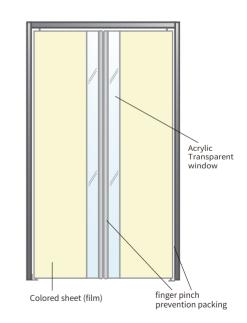

Fusion of the function and design, with the acrylic vertical window in entire span and the aluminum pole.

### We were particular about not only the design but also safety.

- the door can be used safely even at a site where children go in and out frequently -
- Can check safeness before open the door as it is possible to see opposite side of the door through the window.
- Acrylic material is used for the window. It is hard to be scratched and no need to concern about breakage like glass.
- Fitted cushion gaskets into the door edges, both in open side and frame side, to prevent fingers from getting catch in gaps between the door and frame.