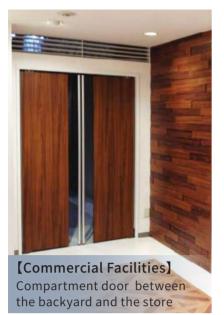

sions W<br>(width)  | Single door: 400 $\sim$ 1200 mm / Double doors: 800 $\sim$ 2400 mm |
| Opening dimensions H<br>(height) | 1800 ~ 2400 mm                                                     |
| Thickness of door                | 28 mm                                                              |
| Surface material                 | Colored steel plate (ivory color), t. 0.6 mm                       |
| Core material                    | Paper made core                                                    |
| Window material                  | Acrylic (hard coated), t. 10 mm                                    |

### Option

•Color variety (with different kinds of sheets)

%Please contact us if you have any questions about other options or anything to learn.

## **Construction example**





Compartment door between hall and kitchen



# Variations (optional)

Color options (Single • Double door)



Colored sheet (unicolor, wood grain, etc.)

### Lock (single door only)



Windowless door plus door lock

Windows and aluminum poles will not be installed

### Other options (Single • Double door)



Windowless \*Please pay attention to the other side of the door.



Circular window \*Circular windows are custom-made.



Bumper strip type D

Uniflow International Pte. Ltd 81, Ubi Avenue 4, #07-07 UB. One, Singapore 408830 TEL:+65-6536-3239

URL https://www.uniflow.co.jp/en/