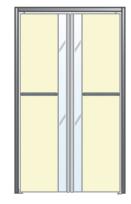

Fusion of the function and design, with the acrylic vertical window in entire span and the aluminum pole.

Simple construction and maintenance free.

UNIFLOW

| Specifications                   |                                                                    |
|----------------------------------|--------------------------------------------------------------------|
| Opening dimensions W<br>(width)  | Single door: 400 $\sim$ 1200 mm / Double doors: 800 $\sim$ 2400 mm |
| Opening dimensions H<br>(height) | 1800 ~ 2400 mm                                                     |
| Thickness of door                | 28 mm                                                              |
| Surface material                 | Colored steel plate (ivory color), t. 0.6 mm                       |
| Core material                    | Paper made core                                                    |
| Window material                  | Acrylic (hard coated), t. 10 mm                                    |