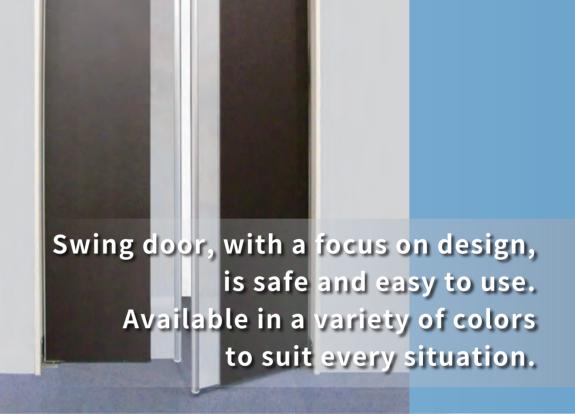

### Features

The Swing Door fits well to different scenes.

- store  $\cdot$  restaurant  $\cdot$  beauty salon  $\cdot$  office  $\cdot$  hospital & etc -

- ■The smart design with no hinge and grip.
- A color can be selected from a plenty of sheet variation which enables to make various representation at the door opening.

Fusion of the function and design, with the acrylic vertical window in entire span and the aluminum pole.

### We were particular about not only the design but also safety.

- the door can be used safely even at a site where children go in and out frequently -
- Can check safeness before open the door as it is possible to see opposite side of the door through the window.
- Acrylic material is used for the window. It is hard to be scratched and no need to concern about breakage like glass.
- Fitted cushion gaskets into the door edges, both in open side and frame side, to prevent fingers from getting catch in gaps between the door and frame.