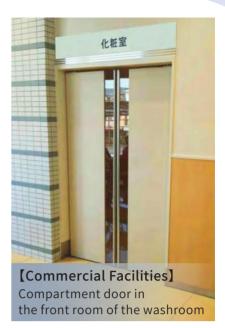

200 mm / Double doors: 800 $\sim$ 2400 mm |
| Opening dimensions H<br>(height) | 1800 ~ 2400 mm                                                     |
| Thickness of door                | 28 mm                                                              |
| Surface material                 | Colored steel plate (ivory color), t. 0.6 mm                       |
| Core material                    | Paper made core                                                    |
| Window material                  | Acrylic (hard coated), t. 10 mm                                    |

### Option

•Color variety (with different kinds of sheets)

%Please contact us if you have any questions about other options or anything to learn.

## **Construction example**





Compartment door between hall and kitchen



# Variations (optional)

Color options (Single • Double door)



Colored sheet (unicolor, wood grain, etc.)

### Lock (single door only)



Windowless door plus door lock

Windows and aluminum poles will not be installed

### Other options (Single • Double door)



Windowless \*Please pay attention to the other side of the door.



Circular window \*Circular windows are custom-made.



Bumper strip type D

Uniflow International Pte. Ltd 81, Ubi Avenue 4, #07-07 UB. One, Singapore 408830 TEL:+65-6536-3239

URL https://www.uniflow.co.jp/en/