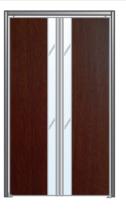

# Variations (optional)

Color options (Single • Double door)

Colored sheet (unicolor, wood grain, etc.)